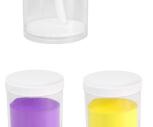

## The cup gun kit itself also features:

- Encore inline pump
- 14-ounce capacity cup
- Easy clean-up for fast powder changeover
- Optional cups with lids for powder storage for even faster changeover or subsequent testing