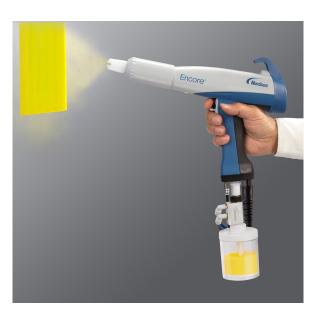

# Cup gun kit combines fast, efficient testing of various powders with the unmatched performance and control of Nordson's Encore® gun.

In its cup gun configuration, the Encore manual gun achieves the unmatched transfer efficiency, part coverage and cured-finish results matching that of a production Encore system spraying from a more typical capacity hopper or vibratory box feeder.

## Ideal for laboratory testing and field test trials

Designed specifically for efficient, small-scale testing with results that correlate to production coating operations, the Encore cup gun kit is ideal for evaluating new powder formulation types and colors by powder manufacturers and end users.

The Encore cup gun kit's "optimum powder test" capacity along with its plug-and-play design perfectly complement the Encore gun's other productionproven features and performance benefits, allowing operators to focus solely on the coating task. These include: